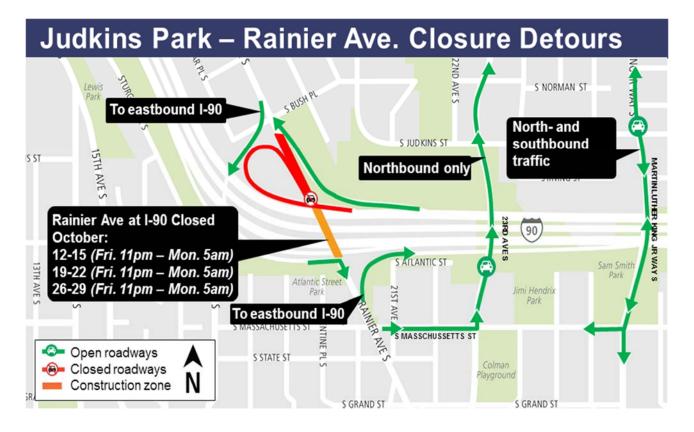

#### Rainier Ave S at I-90 will be closed for up to three weekends in October:

- October 12 15 (Friday 11 p.m. Monday 5 a.m.)
- October 19 22 (Friday 11 p.m. Monday 5 a.m.)
- October 26 29 (Friday 11 p.m. Monday 5 a.m.)

#### **Closures and Detour Routes**

Rainier Avenue. S will be closed at I-90. The westbound I-90 off-ramp to southbound Rainier Avenue. S. and sidewalks will also be closed.

Vehicular traffic will be detoured to 23rd Avenue S. (northbound direction only) and to Martin Luther King Way S. Local access will be maintained for Rainier Avenue businesses.

# **Bus Detour**

Buses will be detoured during these closures:

- Northbound: Buses will detour to Martin Luther King Jr. Way S. at S Massachusetts St. before turning left on S Jackson St. to Rainier Avenue S to continue their normal service. All stops on the reroute will be serviced.
- Southbound: Buses will continue east on S Jackson St. before turning right on Martin Luther King Jr. Way S. Buses will then turn right on S Massachusetts St. and left onto Rainier Avenue S. to continue their normal service. All stops on the reroute will be serviced.

## **Bus Stop Closures**

Bus stops on Rainier Avenue S., between S. Jackson and S. Massachusetts Streets, will not be served by routes 7 or 106 during this time. Bus stops at Rainier Avenue S and S. Charles St. will

remain open (to enter and exit I-90) and serviced by ST Express 554.