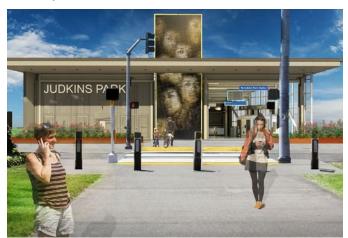

## **Judkins Park Station**

Located in the center roadway of I-90, riders will enter at Rainier Avenue South and 23rd Avenue South.

West entry at Rainier Avenue South

Platform canopy artwork

Artwork concepts @Hank Willis Thomas, 2016. Source image of Jimi Hendrix courtesy Authentic Hendrix LLC.