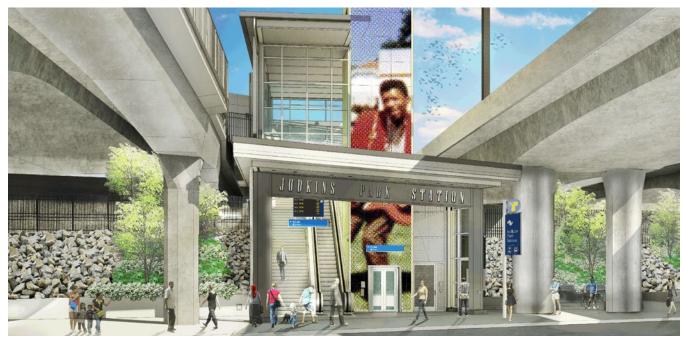

## **Judkins Park Station**

Located in the center roadway of I-90, riders will enter at Rainier Avenue South and 23rd Avenue South.

West entry at Rainier Avenue South

Platform canopy artwork

Artwork concepts @Hank Willis Thomas, 2016. Source image of Jimi Hendrix courtesy Authentic Hendrix LLC.