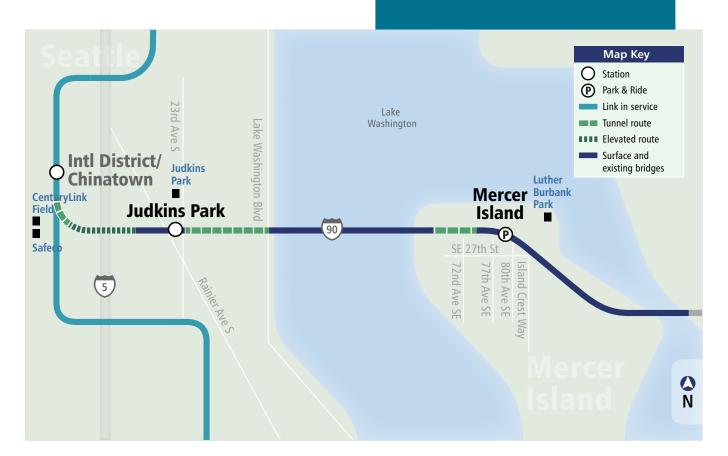

### **Overview**

East Link Extension travels east from Seattle across Lake Washington on the I-90 floating bridge. Light rail serves Seattle with a station in the center roadway of I-90. Riders will enter the Judkins Park station at Rainier Avenue South and 23rd Avenue South.

### **Travel times** (from Judkins Park Station)

- International District/Chinatown = 5 minutes
- University of Washington = 15 minutes
- Bellevue Transit Center = 15 minutes
- SeaTac Airport = 40 minutes (with transfer at International District Station)

## **Judkins Park Station**

Located in the center roadway of I-90, riders will enter at Rainier Avenue South and 23rd Avenue South.

West entry at Rainier Avenue South

Platform canopy artwork

Artwork concepts @Hank Willis Thomas, 2016. Source image of Jimi Hendrix courtesy Authentic Hendrix LLC.