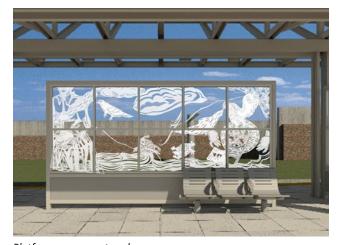

## **Judkins Park Station**

Located in the center roadway of I-90, riders will enter at Rainier Avenue South and 23rd Avenue South.

West entry at Rainier Avenue South

Platform canopy artwork

Artwork concepts @Hank Willis Thomas, 2016. Source image of Jimi Hendrix courtesy Authentic Hendrix LLC.