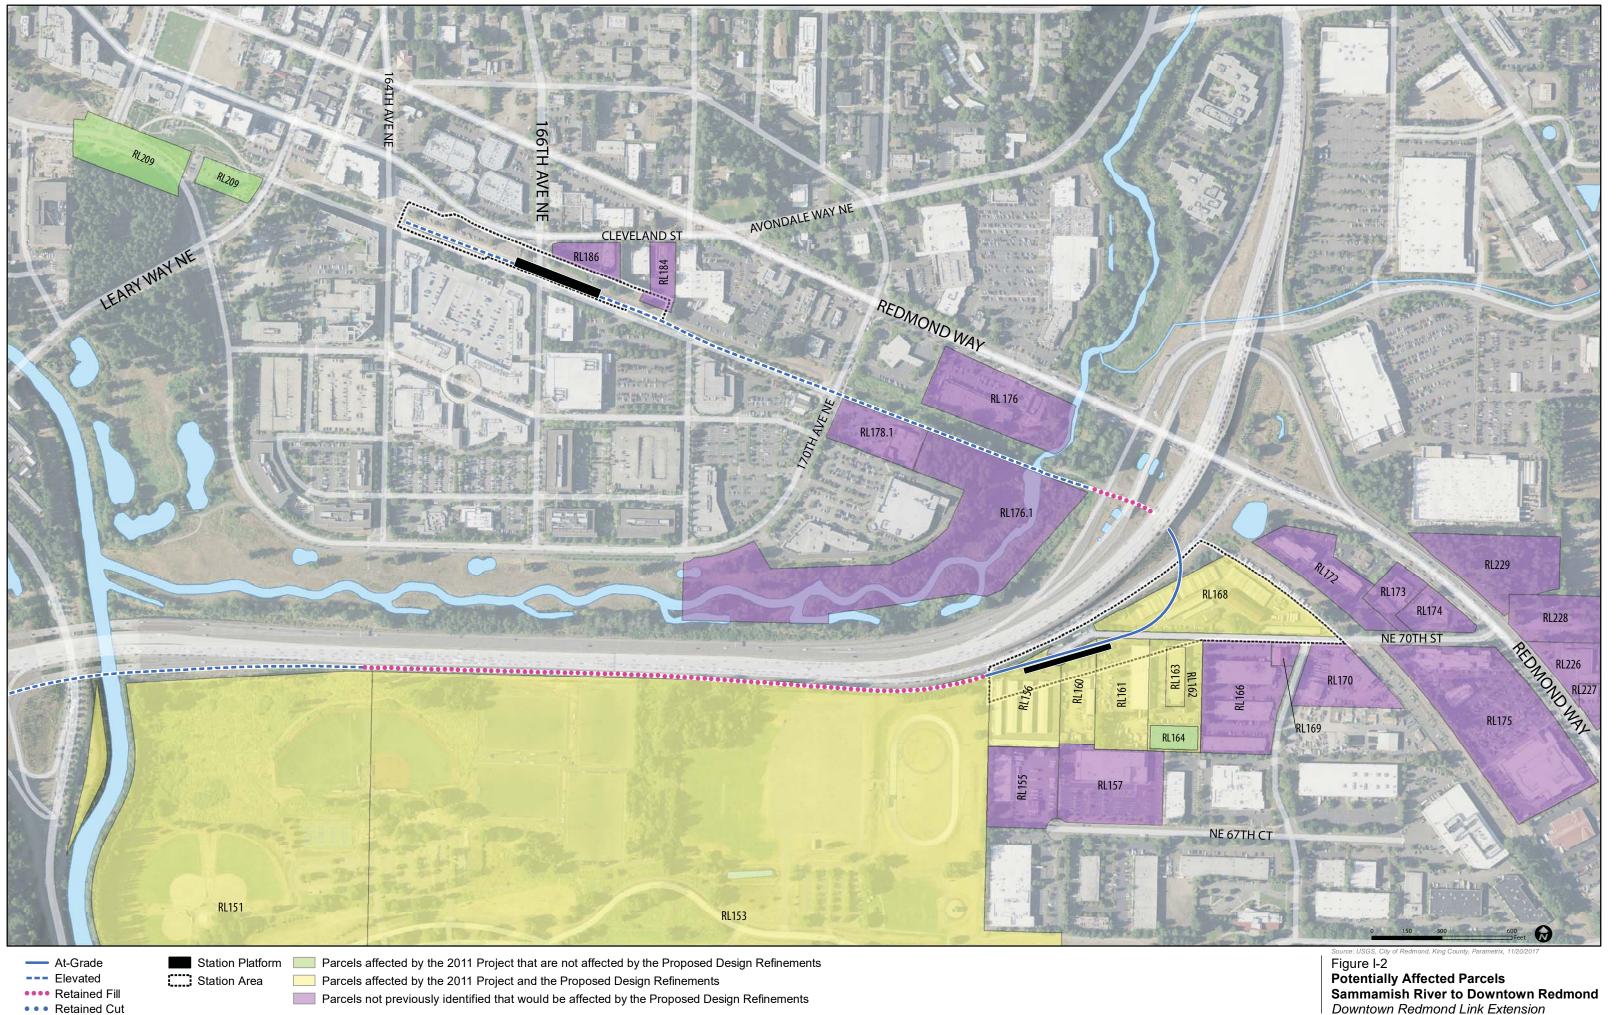

### **Potential Property Acquisitions**

Table I-1 in this appendix lists parcels that are anticipated to be affected by a full or partial acquisition, including map identification numbers, parcel identification numbers, addresses, and building or property name. When there is no building name, the general land use is provided (e.g., residential, vacant). Figures I-1 and I-2 show the location of the parcels identified in Table I-1. In addition to the potential affected properties listed, the Proposed Design Refinements would also require subterranean easements, temporary construction easements, and use of public right-of-way, which are not listed.

#### Table I-1. Potentially Affected Parcels<sup>1</sup>

| Man ID          | Parcel Number | Bronorty Namo                                         | Site Address                                    |  |
|-----------------|---------------|-------------------------------------------------------|-------------------------------------------------|--|
| Map ID<br>RL157 | 5195500140    | Property Name                                         | 17360 NE 67th Court                             |  |
| -               |               | Evangelical Chinese Church                            |                                                 |  |
| RL160           | 1225059187    | Dunkin & Bush Inc.                                    | 17301 NE 70th Street                            |  |
| RL161           | 1225059183    | Marymoor Car and Boat Storage<br>(SLF Properties LLC) | 17351 NE 70th Street                            |  |
| RL162           | 122505TRCT    | 17445 NE 70th Business Park<br>(Koch Living Trust)    | 17445 NE 70th Street                            |  |
| RL163           | 1225059260    | 17445 NE 70th Business Park<br>(Koch Living Trust)    | 17445 NE 70th Street                            |  |
| RL166           | 1225059102    | 6855 176th Business Park (Park 520)                   | 6855 176th Avenue NE                            |  |
| RL168           | 1225059193    | American Mini Storage                                 | 17520 NE 70th Street                            |  |
| RL169           | 1225059194    | Redmond Carpet and Interiors                          | 17595 NE 70th Street                            |  |
| RL170           | 1225059229    | 17609 industrial parcel                               | 17609 NE 70th Street                            |  |
| RL172           | 3066100020    | Redmond Inn                                           | 17601 Redmond Way                               |  |
| RL173           | 3066100043    | Redmond Tire Pros                                     | 17657 Redmond Way                               |  |
| RL174           | 3066100041    | Brown Bear Car Wash/Chevron                           | 17809 Redmond Way                               |  |
| RL175           | 1225059041    | 17875 to 17991 Redmond Way shopping center            | 17875 to 17991 Redmond Way                      |  |
| RL176           | 1225059253    | Creekside Crossing                                    | 17181 Redmond Way                               |  |
| RL176.1         | 7202410180    | Town Center Open Space                                | Redmond Way                                     |  |
| RL178.1         | 1225059231    | Bartell Drugs                                         | 7370 170th Avenue NE                            |  |
| RL184           | 1225059019    | Hopelink                                              | 16725 Cleveland Street                          |  |
| RL186           | 1225059082    | 16701 Retail                                          | 16701 Cleveland Street                          |  |
| RL 226          | 1225059122    | Super Supplements and Mercury's Coffee                | 17980 Redmond Way                               |  |
| RL 227          | 1225059092    | Sunbelt Rentals (Super Rent Inc)                      | 17950 Redmond Way                               |  |
| RL 228          | 1225059151    | Vacant (Super Rent Inc)                               | 7005 180th Avenue NE                            |  |
| RL 229          | 719893TR-A    | Vacant                                                | Just north of 7005 180th Avenue NE (no address) |  |

.

- At-Grade --- Elevated •••• Retained Fill • • • Retained Cut Station Area

Station Platform Parcels affected by the 2011 Project that are not affected by the Proposed Design Refinements Parcels affected by the 2011 Project and the Proposed Design Refinements Parcels not previously identified that would be affected by the Proposed Design Refinements