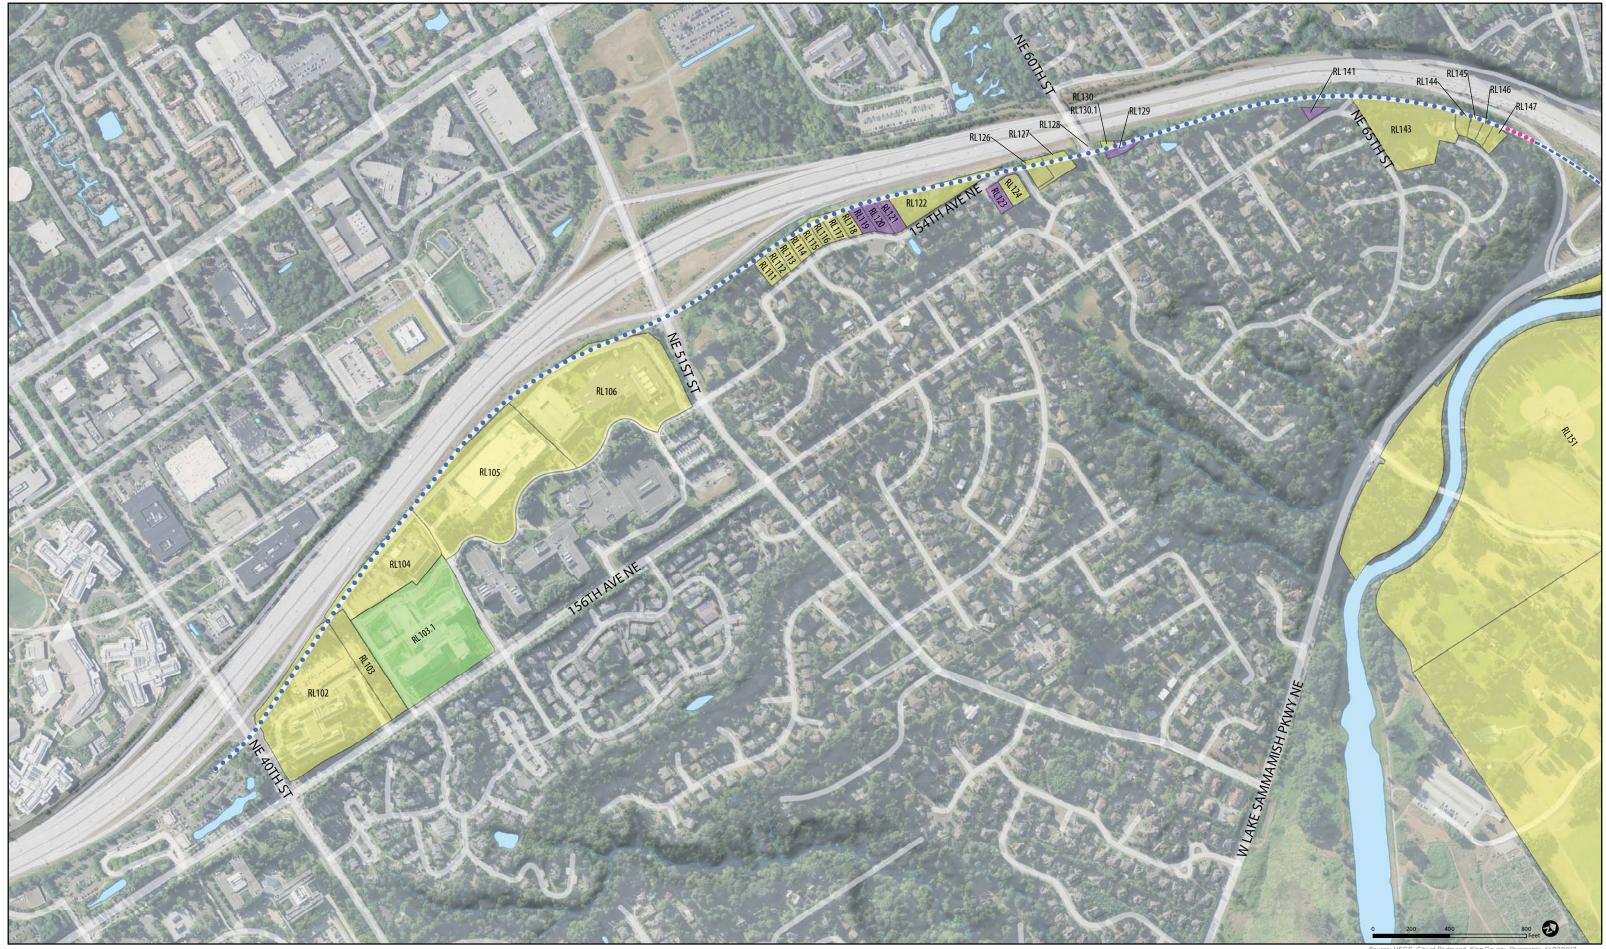

### **Potential Property Acquisitions**

Table I-1 in this appendix lists parcels that are anticipated to be affected by a full or partial acquisition, including map identification numbers, parcel identification numbers, addresses, and building or property name. When there is no building name, the general land use is provided (e.g., residential, vacant). Figures I-1 and I-2 show the location of the parcels identified in Table I-1. In addition to the potential affected properties listed, the Proposed Design Refinements would also require subterranean easements, temporary construction easements, and use of public right-of-way, which are not listed.

| Map ID  | Parcel Number | Property Name                             | Site Address                                     |  |
|---------|---------------|-------------------------------------------|--------------------------------------------------|--|
| RL102   | 1425059068    | Microsoft Building 50 Site                | 4001 156th Avenue NE                             |  |
| RL103   | 1425059125    | Microsoft Building 50 Site                | 4201 156th Avenue NE                             |  |
| RL104   | 7503110040    | Liberty Mutual Insurance                  | 15319 NE 45th Street                             |  |
| RL105   | 7503110030    | Microsoft Building 87 Site                | 4729 154th Place NE                              |  |
| RL106   | 7503110010    | Microsoft Building 88 Site                | 5069 154th Place NE                              |  |
| RL111   | 3882310110    | Single-family residence                   | 5227 154th Avenue NE                             |  |
| RL112   | 3882310100    | Single-family residence                   | 5305 154th Avenue NE                             |  |
| RL113   | 3882310090    | Single-family residence                   | 5315 154th Avenue NE                             |  |
| RL114   | 3882310080    | Single-family residence                   | 5323 154th Avenue NE                             |  |
| RL115   | 3882310070    | Single-family residence                   | 5401 154th Avenue NE                             |  |
| RL116   | 3882310060    | Single-family residence                   | 5409 154th Avenue NE                             |  |
| RL117   | 3882310050    | Single-family residence                   | 5417 154th Avenue NE                             |  |
| RL118   | 3882310040    | Single-family residence                   | 5425 154th Avenue NE                             |  |
| RL119   | 3882310030    | Single-family residence                   | 5433 154th Avenue NE                             |  |
| RL120   | 3882310020    | Single-family residence                   | 5507 154th Avenue NE                             |  |
| RL121   | 3882310010    | Single-family residence                   | 5517 154th Avenue NE                             |  |
| RL122   | 2182500050    | City of Redmond open space (right-of-way) | West of 154th Avenue NE                          |  |
| RL123   | 3882300070    | Single-family residence                   | 5812 154th Avenue NE                             |  |
| RL124   | 3882300080    | Single-family residence                   | 15405 NE 59th Way                                |  |
| RL126   | 3882300090    | Single-family residence                   | 15406 NE 59th Way                                |  |
| RL127   | 3882300100    | Single-family residence                   | 15414 NE 59th Way                                |  |
| RL 129  | None          | City of Redmond right-of-way              | Northeast corner of SR 520 and NE 60th Street    |  |
| RL130   | 943530UNKN    | WSDOT                                     | Northeast corner of SR 520 and<br>NE 60th Street |  |
| RL130.1 | 9435300123    | WSDOT                                     | Northeast corner of SR 520 and<br>NE 60th Street |  |
| RL141   | 9435300076    | City of Redmond right-of-way              | Southwest of 156th Avenue NE and NE 65th Street  |  |
| RL143   | 542256TRCT    | The Meadows club house                    | 6526 156th Avenue NE                             |  |
| RL144   | 5422560680    | Single-family residence                   | 15804 NE 67th Place                              |  |
| RL145   | 5422560670    | Single-family residence                   | 15810 NE 67th Place                              |  |
| RL146   | 5422560660    | Single-family residence                   | 15816 NE 67th Place                              |  |
| RL147   | 5422560650    | Single-family residence                   | 15822 NE 67th Place                              |  |
| RL151   | 1125059016    | Marymoor Park                             | 16300 NE Marymoor Way                            |  |
| RL153   | 1225059037    | Marymoor Park                             | 16325 NE Marymoor Way                            |  |
| RL155   | 5195500170    | Frito Lay                                 | 17250 NE 67th Court                              |  |
| INE IOO |               |                                           |                                                  |  |

Figure I-1 Potentially Affected Parcels NE 40th Street to Sammamish River Downtown Redmond Link Extension

Downtown Redmond Link Extension