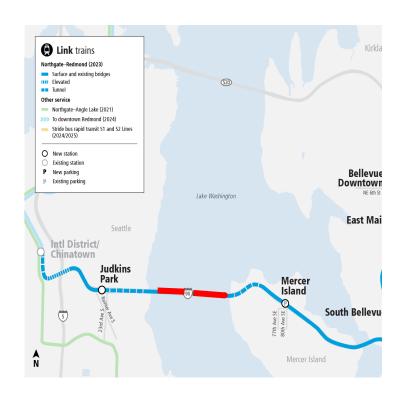

on of East Link Extension Overlake Segment
- M2023-22 Amendment to Task Order B-12 with WSDOT for Construction Coordination of the East Link I-90 Segment
- M2023-23 Contract Modification with Northwest Transit Systems Partners for the East Link Extension's Systems Construction Management Consultant Services
- M2023-24 Contract Modification with Mass Electric Construction Company for the East Link Extensions Systems Construction Contract
- M2023-25 Increase Contract contingency with Kiewit-Hoffman, East Link Constructors for the East Link Extension, Seattle to S Bellevue
- M2023-26 Contract Modification for East Link Extension I-90 Segment Construction Management Services



#### Motions M2023-21 & M2023-22 WSDOT





#### Motions M2023-23 and M2023-24





# Motion M2023-25 Nylon Inserts





# Motion M2023-26 I-90 Segment CMC





#### **EAST LINK EXTENSION:** Baseline Budget \$3.68B

Approve \_\_\_

#### **ALLOCATION \$ COMMITMENTS**



Today's

**Future** 

**SoundTransit** 

# **EAST LINK EXTENSION:** Board Approves six motions for the following commitments ALLOCATION \$ COMMITMENTS















# Thank you.



soundtransit.org