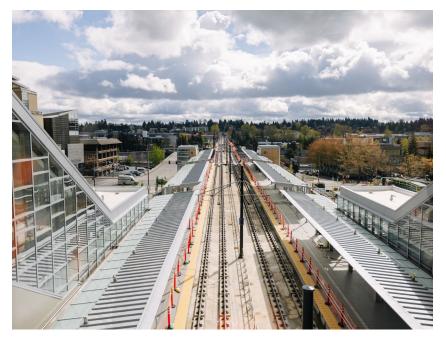

# East Link Extension Update

Motion Nos. M2023-21 through M2023-26

System Expansion Committee 03/09/2023



#### Why are we here

- Provide a status update on the East Link Extension and East Link Starter Line
- Inform today's decisions on six East Link contract/agreement motions.

### East Link Alignment



## Redmond Technology Station Garage





#### Overlake Village, Bellevue Downtown Stations







### Financial Snapshot

| Project Budget | \$3.677 B |
|----------------|-----------|
| Committed      | \$3.329 B |
| Incurred       | \$3.238 B |

- Year of Expenditure \$
- Financials as of January 2023

- 98.2% complete
- Project baselined in April 2015



#### East Link Starter Line







#### I-90 Track Plinth Reconstruction





#### Track Plinth Reconstruction





#### Today's Motions

- M2023-21 Amendment to Task Order B-11 with WSDOT for Construction Coordination of East Link Extension Overlake Segment
- M2023-22 Amendment to Task Order B-12 with WSDOT for Construction Coordination of the East Link I-90 Segment
- M2023-23 Contract Modification with Northwest Transit Systems Partners for the East Link Extension's Systems Construction Management Consultant Services
- M2023-24