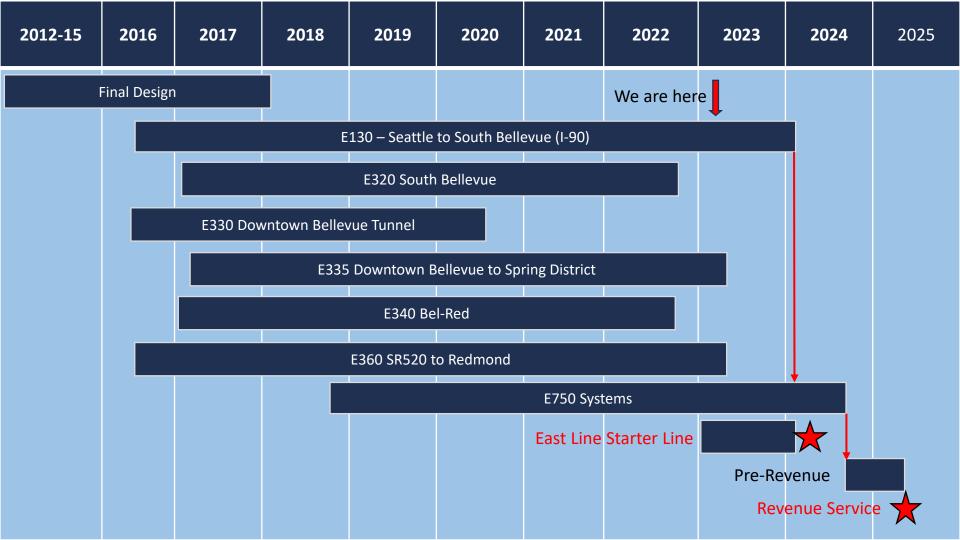

# East Link Extension Update

Motion Nos. M2023-21 through M2023-26

System Expansion Committee 03/09/2023



#### Why are we here

- Provide a status update on the East Link Extension and East Link Starter Line
- Inform today's decisions on six East Link contract/agreement motions.

### East Link Alignment



## Redmond Technology Station Garage





#### Overlake Village, Bellevue Downtown Stations







### Financial Snapshot

| Project Budget | \$3.677 B |
|----------------|-----------|
| Committed      | \$3.329 B |
| Incurred       | \$3.238 B |

- Year of Expenditure \$
- Financials as of January 2023

- 98.2% complete
- Project baselined in April 2015



#### East Link Starter Line







#### I-90 Track Plinth Reconstruction





#### Track Plinth Reconstruction





#### Today's Motions

- M2023-21 Amendment to Task Order B-11 with WSDOT for Construction Coordination of East Link Extension Overlake Segment
- M2023-22 Amendment to Task Order B-12 with WSDOT for Construction Coordination of the East Link I-90 Segment
- M2023-23 Contract Modification with Northwest Transit Systems Partners for the East Link Extension's Systems Construction Management Consultant Services
- M2023-24 Contract Modification with Mass Electric Construction Company for the East Link Extensions Systems Construction Contract
- M2023-25 Increase Contract contingency with Kiewit-Hoffman, East Link Constructors for the East Link Extension, Seattle to S Bellevue
- M2023-26 Contract Modification for Eas