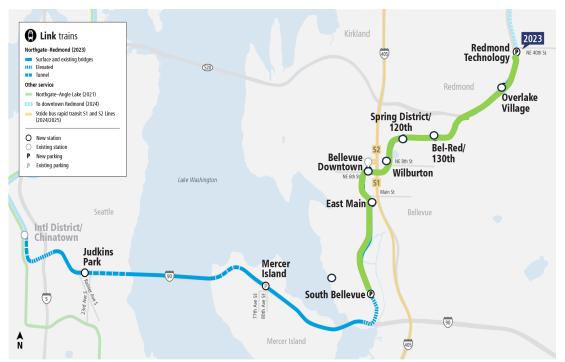

# East Link Extension Update

Motion Nos. M2023-21 through M2023-26

System Expansion Committee 03/09/2023



#### Why are we here

- Provide a status update on the East Link Extension and East Link Starter Line
- Inform today's decisions on six East Link contract/agreement motions.

### East Link Alignment



## Redmond Technology Station Garage





#### Overlake Village, Bellevue Downtown Stations







### Financial Snapshot

| Project Budget | \$3.677 B |
|----------------|-----------|
| Committed      | \$3.329 B |
| Incurred       | \$3.238 B |

- Year of Expenditure \$
- Financials as of January 2023

- 98.2% complete
- Project baselined in April 2015



#### East Link Starter Line







#### I-90 Track Plinth Reconstruction





#### Track Plinth Reconstruction





#### Today's Motions

- M2023-21 Amendment to Task Order B-11 with WSDOT for Construction Coordination of East Link Extension Overlake Segment
- M2023-22 Amendment to Task Order B-12 with WSDOT for Construction Coordination of the East Link I-90 Segment
- M2023-23 Contract Modification with Northwest Transit Systems Partners for the East Link Extension's Systems Construction Management Consultant Services
- M2023-24 Contract Modification with Mass Electric Construction Company for the East Link Extensions Systems Construction Contract
- M2023-25 Increase Contract contingency with Kiewit-Hoffman, East Link Constructors for the East Link Extension, Seattle to S Bellevue
- M2023-26 Contract Modification for