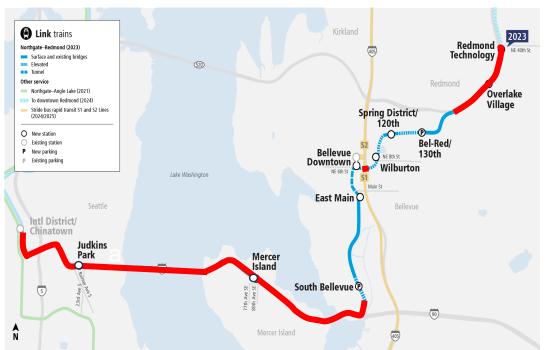

### East Link Alignment

## Redmond Technology Station Garage

#### Overlake Village, Bellevue Downtown Stations