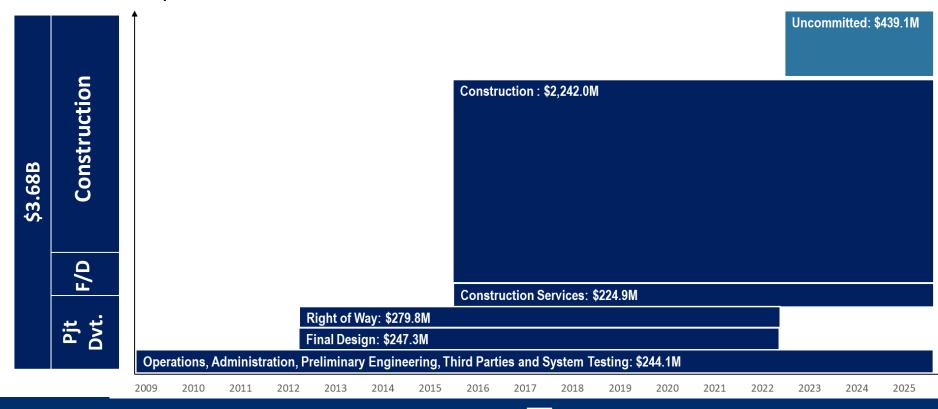

#### **EAST LINK EXTENSION:** Baseline Budget \$3.68B

Approve \_\_\_

### Financial Snapshot

| Project Budget | \$3.677 B |
|----------------|-----------|
| Committed      | \$3.329 B |
| Incurred       | \$3.238 B |

- Year of Expenditure \$
- Financials as of January 2023