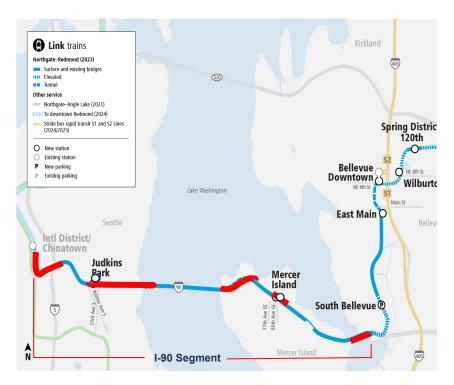

# East Link Extension Update

Motion Nos. M2023-21 through M2023-26

System Expansion Committee 03/09/2023



#### Why are we here

- Provide a status update on the East Link Extension and East Link Starter Line
- Inform today's decisions on six East Link contract/agreement motions.

### East Link Alignment



## Redmond Technology Station Garage





#### Overlake Village, Bellevue Downtown Stations







### Financial Snapshot

| Project Budget | \$3.677 B |
|----------------|-----------|
| Committed      | \$3.329 B |
| Incurred       | \$3.238 B |

- Year of Expenditure \$
- Financials as of January 2023

- 98.2% complete
- Project baselined in April 2015



#### East Link Starter Line







#### I-90 Track Plinth Reconstruction





#### Track Plinth Reconstruction





#### Today's Motions

- M2023-21 Amendment to Task Order B-11 with WSDOT for Construction Coordination of East Link Extension Overlake Segment
- M2023-22 Amendment to Task Order B-12 with WSDOT for Construction Coordination of the East Link I-90 Segment
- M2023-23 Contract Modification with Northwest Transit Systems Partners for the East Link Extension's Systems Construction Management Consultant Services
- M2023-24 Contract Modification with Mass Electric Construction Company for the East Link Extensions Systems Construction Contract
- M2023-25 Increase Contract contingency with Kiewit-Hoffman, East Link Constructors for the East Link Extension, Seattle to S Bellevue
- M2023-26 Contract Modification for East Link Extension I-90 Segment Constructio