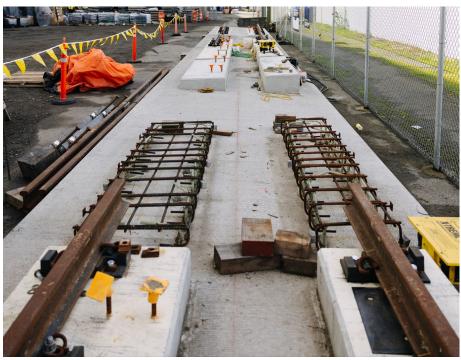

# East Link Extension Update

Motion Nos. M2023-21 through M2023-26

System Expansion Committee 03/09/2023



#### Why are we here

- Provide a status update on the East Link Extension and East Link Starter Line
- Inform today's decisions on six East Link contract/agreement motions.

### East Link Alignment



## Redmond Technology Station Garage





#### Overlake Village, Bellevue Downtown Stations







### Financial Snapshot

| Project Budget | \$3.677 B |
|----------------|-----------|
| Committed      | \$3.329 B |
| Incurred       | \$3.238 B |

- Year of Expenditure \$
- Financials as of January 2023

- 98.2% complete
- Project baselined in April 2015



#### East Link Starter Line







#### I-90 Track Plinth Reconstruction





#### Track Plinth Reconstruction





#### Today's Motions

- M2023-21 Amendment to Task Order B-11 with WSDOT for Construction Coordination of East Link Extension Overlake Segment
- M2023-22 Amendment to Task Order B-12 with WSDOT for Construction Coordination of the East Link I-90 Segment
- M2023-23 Contract Modification with Northwest Transit Systems Partners for the East Link Extension's Systems Construction Management Consultant Services
- M2023-24 Contract Modification with Mass Electric Construction Company for the East Link Extensions Systems Construction Contract
- M2023-25 Increase Contract contingency with Kiewit-Hoffman, East Link Constructors for the East Link Extension, Seattle to S Bellevue
- M2023-26 Contract Modification for East Link Extension I-90 Segment Construction