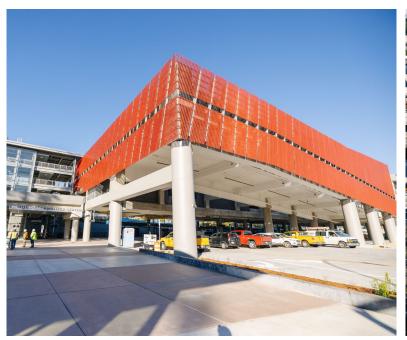

# East Link Extension Update

Motion Nos. M2023-21 through M2023-26

System Expansion Committee 03/09/2023



#### Why are we here

- Provide a status update on the East Link Extension and East Link Starter Line
- Inform today's decisions on six East Link contract/agreement motions.

### East Link Alignment



## Redmond Technology Station Garage





#### Overlake Village, Bellevue Downtown Stations







### Financial Snapshot

| Project Budget | \$3.677 B |
|----------------|-----------|
| Committed      | \$3.329 B |
| Incurred       | \$3.238 B |

- Year of Expenditure \$
- Financials as of January 2023

- 98.2% complete
- Project baselined in April 2015



#### East Link Starter Line







#### I-90 Track Plinth Reconstruction





#### Track Plinth Reconstruction





#### Today's Motions

- M2023-21 Amendment to Task Order B-11 with WSDOT for Construction Coordination of East Link Extension Overlake Segment
- M2023-22 Amendment to Task Order B-12 with WSDOT for Construction Coordination of the East Link I-90 Segment
- M2023-23 Contract Modification with Northwest Transit Systems Partners for the East Link Extension's Syste