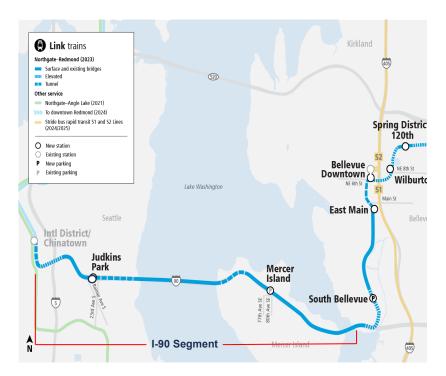

nt
- M2023-22 Amendment to Task Order B-12 with WSDOT for Construction Coordination of the East Link I-90 Segment
- M2023-23 Contract Modification with Northwest Transit Systems Partners for the East Link Extension's Systems Construction Management Consultant Services
- M2023-24 Contract Modification with Mass Electric Construction Company for the East Link Extensions Systems Construction Contract
- M2023-25 Increase Contract contingency with Kiewit-Hoffman, East Link Constructors for the East Link Extension, Seattle to S Bellevue
- M2023-26 Contract Modification for East Link Extension I-90 Segment Construction Management Services



#### Motions M2023-21 & M2023-22 WSDOT





#### Motions M2023-23 and M2023-24





# Motion M2023-25 Nylon Inserts





# Motion M2023-26 I-90 Segment CMC





#### **EAST LINK EXTENSION:** Baseline Budget \$3.68B

Approve \_\_\_

#### **ALLOCATION \$ COMMITMENTS**



Today's

**Future** 

**SoundTransit** 

# **EAST LINK EXTENSION:** Board Approves six motions for the following commitments ALLOCATION \$ COMMITMENTS















# Thank you.



soundtransit.org