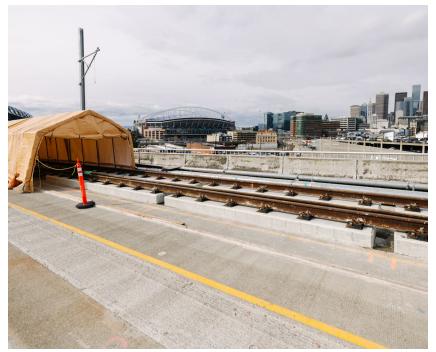

# East Link Extension Update

Motion Nos. M2023-21 through M2023-26

System Expansion Committee 03/09/2023



#### Why are we here

- Provide a status update on the East Link Extension and East Link Starter Line
- Inform today's decisions on six East Link contract/agreement motions.

### East Link Alignment



## Redmond Technology Station Garage





#### Overlake Village, Bellevue Downtown Stations







### Financial Snapshot

| Project Budget | \$3.677 B |
|----------------|-----------|
| Committed      | \$3.329 B |
| Incurred       | \$3.238 B |

- Year of Expenditure \$
- Financials as of January 2023

- 98.2% complete
- Project baselined in April 2015



#### East Link Starter Line







#### I-90 Track Plinth Reconstruction





#### Track Plinth Reconstruction





#### Today's Motions

- M2023-21 Amendment to Task Order B-11 with WSDOT for Construction Coordination of East Link Extension Overlake Segment
- M2023-22 Amendment to Task Order B-12 with WSDOT for Construction Coordination of the East Link I-90 Segment
- M2023-23 Contract Modification with Northwest Transit Systems Partners for the East Link Extension's Systems Construction Management Consultant Services
- M2023-24 Contract Modification with Mass Electric Construction Company for the East Link Extensions Systems Construction Contract
- M2023-25 Increase Contract contingency with Kiewit-Hoffman, East Link Constructors for the East Link Extension, Seattle to S Bellevue
- M2023-26 Contract Modification for East Link Extension I-90 Segment Construction Management Services



#### Motions