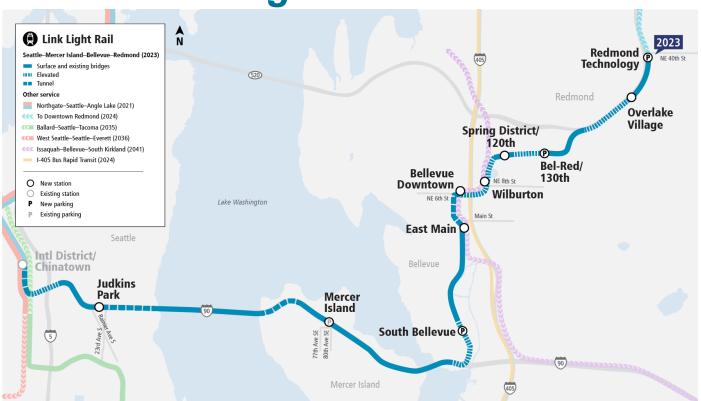

# East Link Extension Update

Motion Nos. M2023-21 through M2023-26

System Expansion Committee 03/09/2023



#### Why are we here

- Provide a status update on the East Link Extension and East Link Starter Line
- Inform today's decisions on six East Link contract/agreement motions.

### East Link Alignment



## Redmond Technology Station Garage





#### Overlake Village, Bellevue Downtown Stations







### Financial Snapshot

| Project Budget | \$3.677 B |
|----------------|-----------|
| Committed      | \$3.329 B |
| Incurred       | \$3.238 B |

- Year of Expenditure \$
- Financials as of January 2023

- 98.2% complete
- Project baselined in April 2015



#### East Link Starter Line







#### I-90 Track Plinth Reconstruction





#### Track Plinth Reconstruction





#### Today's Motions

- M2023-21 Amendment to Task Order B-11 with WSDOT for Construction Coordination of East Link Extension Overlake Segment
- M2023-22 Amendment to Task Order B-12 with WSDOT for Construction Coordination of the East Link I-90 Segment
- M2023-23 Contract Modification with Northwest Transit Systems Part