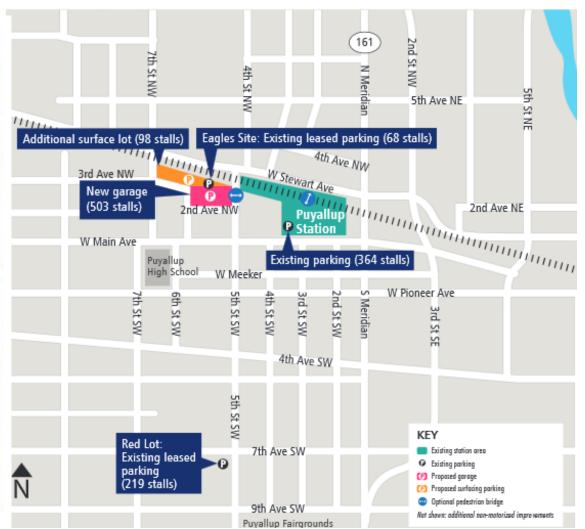

## Puyallup Access Improvements Project Scope









## Schedule

| Activity Name                                   | Start       | Finish    |
|-------------------------------------------------|-------------|-----------|
| S300017 - Puyallup Station Access and Expansion | 01-May-15 A | 06-Sep-21 |
| Project Management and Milestones               | 17-Feb-16 A | 06-Sep-21 |
| Project Development                             | 01-May-15 A | 28-Jun-17 |
| Procurement                                     | 05-Mar-17   | 01-Jan-19 |
| Right of Way                                    | 26-May-16 A | 17-Jul-18 |
| Permits and Agreements                          | 15-Jul-16 A | 12-Sep-19 |
| D/B Contract                                    | 06-Jan-19   | 10-Mar-21 |
| Final Design                                    | 06-Jan-19   | 22-Dec-19 |
| C