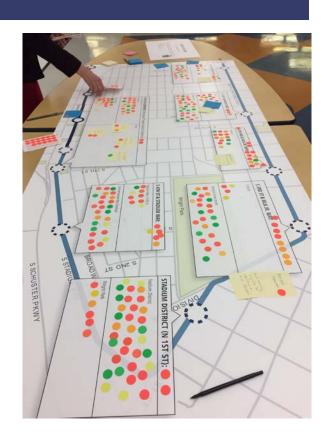

## Stakeholder input

Community outreach and stakeholder involvement:

 December 2016: Sought input from public at open house and through online survey

April 2017: Sought final input on most popular names at open house

and through online survey

 Feedback was shared with Sound Transit and City of Tacoma staff

Renaming of existing station at Commerce Street