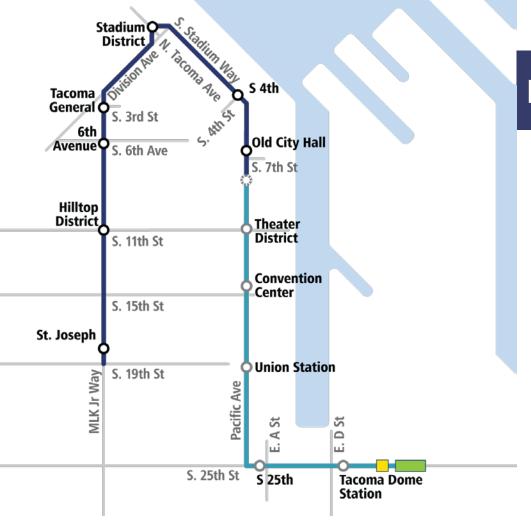

## **Proposed Station Names**

| Temporary Name                     | Public Input Received                                                                  | ST Staff Recommend |
|------------------------------------|----------------------------------------------------------------------------------------|--------------------|
| Commerce Street                    | <ol> <li>Theater District</li> <li>Commerce Street (no change)</li> </ol>              | Theater District   |
| Relocated Theater District         | <ol> <li>Old City Hall</li> <li>Spanish Steps</li> </ol>                               | Old City Hall      |
| S 4th St & Stadium Way             | <ol> <li>Stadium Way/S 4<sup>th</sup> St</li> <li>Commencement Bay Overlook</li> </ol> | S 4 <sup>th</sup>  |
| Stadium District                   | <ol> <li>Stadium District</li> <li>Wright Park</li> </ol>                              | Stadium District   |
| S 3rd St. & MLK Jr. Way            | <ol> <li>Medical Center North</li> <li>S 3rd St</li> </ol>                             | Tacoma General     |
| 6 <sup>th</sup> Ave. & MLK Jr. Way | 1) 6th Ave                                                                             | 6th Avenue         |
| S 11th St. & MLK Jr. Way           | <ol> <li>Hilltop District</li> <li>Hilltop</li> </ol>                                  | Hilltop District   |
| S 18th St. & MLK Jr. Way           | <ol> <li>Medical Center South</li> <li>S 18th St</li> </ol>                            | St. Joseph         |