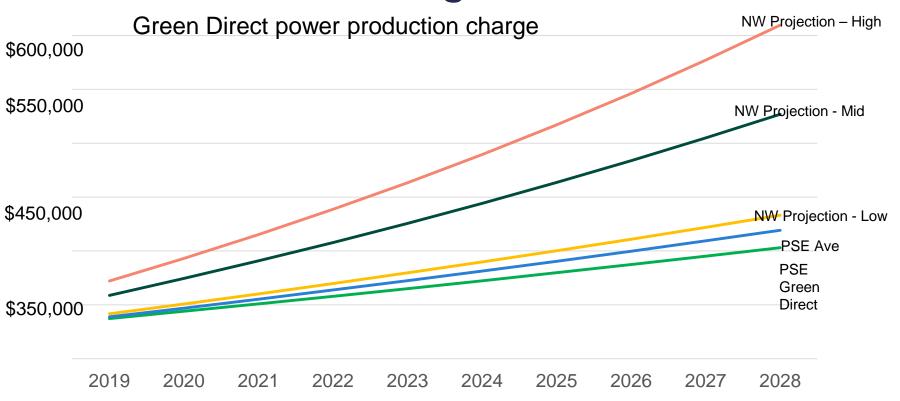

### Overview PSE - Green Direct program

- Recommend authorization to participate
- Power purchase agreement =
  Direct purchase of wind power for fixed
  rate term (10 years)
- No impact on energy security or O&M
- Commit in 2017 Product online 2019
- Enrolling PSE Link accounts = Link light rail runs on renewable energy

#### Skookumchuck Wind Energy project area 52 wind turbines planned





## Alignment ST's GHG reduction mandate

#### 2007 Board Resolution

Sustainability will be integrated into all aspects of agency business

### 2011 & 2015 Sustainability Plan - Board Approved

GHG emissions reduction and carbon neutrality goals - by 2030:

Facilities and all electricity are carbon-neutral

### ST3 Plan

Reaffirms agency goals



# **Cost Power Purchase Agreement**





## Alignment Strong regional GHG commitments

### **Carbon Neutrality Goals**

- City of Seattle gov't & community by 2050.
- King County county operations by 2025.

### **GHG Reduction Goals**

- K4C 25% by 2020 and 50% by 2035
- WA State 1990 levels by 2020; 20% below 1990 by 2035



## Alignment International leadership





## Feasibility Pathways to neutrality

Electricity Conservation

Onsite Renewables

Change Power Source PPA



# Feasibility Utility impacts

- GHG emissions vary between utilities serving Link
- As Link grows out of SCL territory, electricity production produces more GHG emissions









# Feasibility Recalibrating Carbon Neutrality Strategy

- Strategy needs to address Link light rail major expansion phases
- Return to Board with long-term strategy in next 2