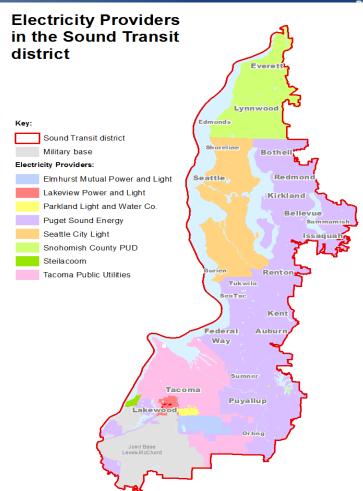

# Feasibility Utility impacts

- GHG emissions vary between utilities serving Link
- As Link grows out of SCL territory, electricity production produces more GHG emissions