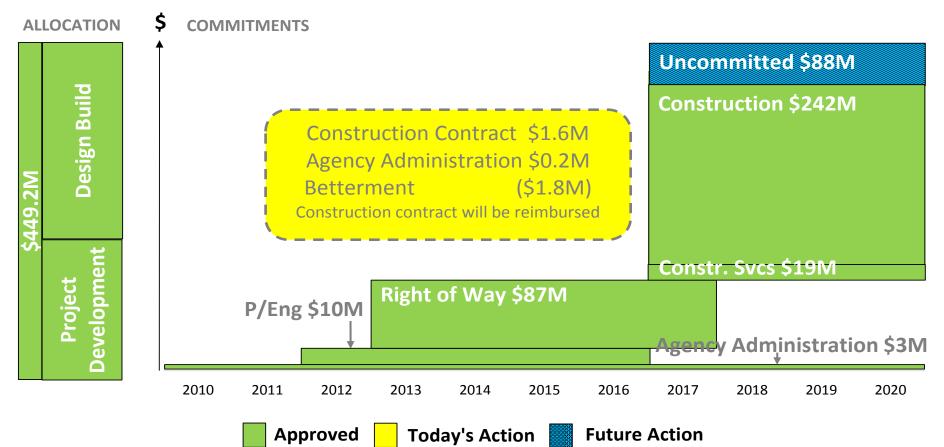

# Link Operations & Maintenance Facility: East M2018-07 King County Betterment Agreement M2018-08 Contingency Increase FSOUNDERANS



### **OMF East** Project Progress and Context

- Facility to store, maintain and deploy up to 96 LRVs and provide MOW functions
- Project Budget of \$449.2M
- Property acquisition complete
- NTP issued to Hensel Phelps June 2017 -\$218M design build contract
- Approaching 60% design with building demolition underway
- Project completion expected Q4 2020







## **OMF East** King County Betterment





### LINK OPERATIONS & MAINTENANCE FACILITY - EAST: Baseline Budget \$449.2M





#### LINK OPERATIONS & MAINTENANCE FACILITY - EAST: Betterment \$1.8M