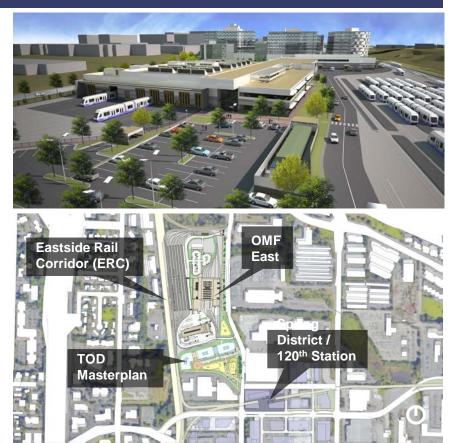

### **OMF East** Project Progress and Context

- Facility to store, maintain and deploy up to 96 LRVs and provide MOW functions
- Project Budget of \$449.2M
- Property acquisition complete
- NTP issued to Hensel Phelps June 2017 -\$218M design build contract
- Approaching 60% design with building demolition underway
- Project completion expected Q4 2020

## **OMF East** King County Betterment