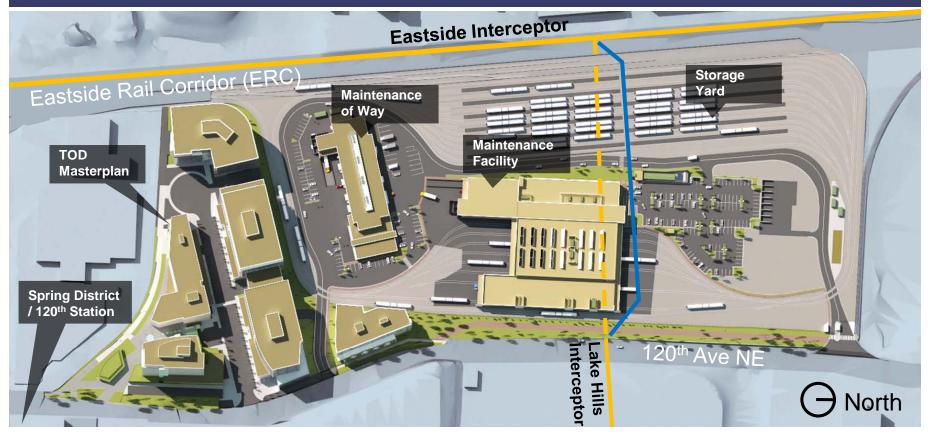

## **OMF East** King County Betterment

### LINK OPERATIONS & MAINTENANCE FACILITY - EAST: Baseline Budget \$449.2M

#### LINK OPERATIONS & MAINTENANCE FACILITY - EAST: Betterment \$1.8M