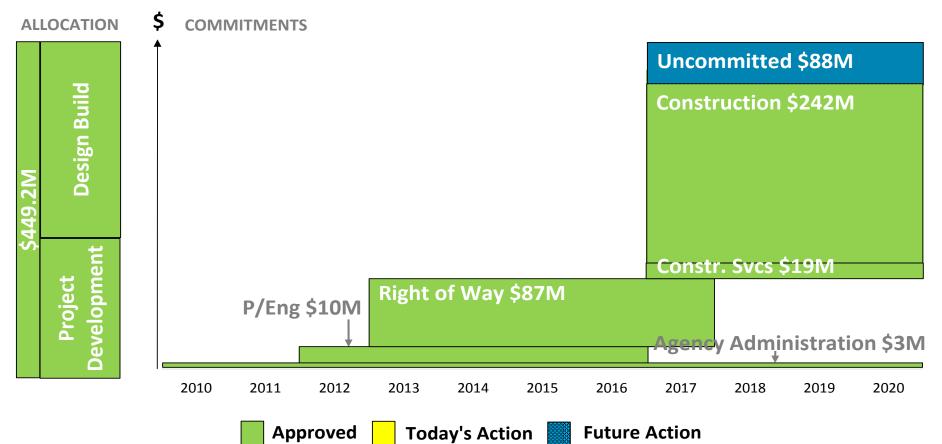

# Link Operations & Maintenance Facility: East M2018-07 King County Betterment Agreement M2018-08 Contingency Increase FSOUNDERANS



### **OMF East** Project Progress and Context

- Facility to store, maintain and deploy up to 96 LRVs and provide MOW functions
- Project Budget of \$449.2M
- Property acquisition complete
- NTP issued to Hensel Phelps June 2017 -\$218M design build contract
- Approaching 60% design with building demolition underway
- Project completion expected Q4 2020







## **OMF East** King County Betterment





### LINK OPERATIONS & MAINTENANCE FACILITY - EAST: Baseline Budget \$449.2M





#### LINK OPERATIONS & MAINTENANCE FACILITY - EAST: Betterment \$1.8M