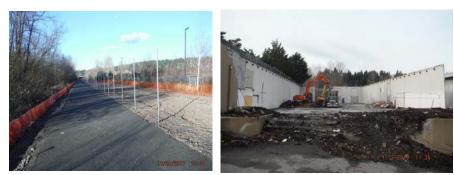

### **OMF East** Project Progress and Context

- Facility to store, maintain and deploy up to 96 LRVs and provide MOW functions
- Project Budget of \$449.2M
- Property acquisition complete
- NTP issued to Hensel Phelps June 2017 -\$218M design build contract
- Approaching 60% design with building demolition underway
- Project completion expected Q4 2020