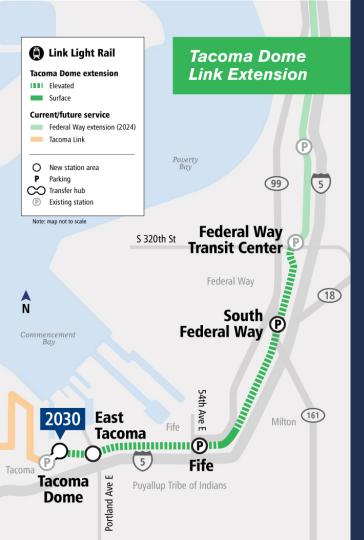

#### Tacoma Dome Link Extension

Federal Way Transit Center to Tacoma Dome

- Length: 9.7 miles
- Stations: 4 (2 parking garages)
- Daily Project Riders: 27,000-35,000 (2040)

Operations and Maintenance Facility – South somewhere in the South Corridor to serve system expansion