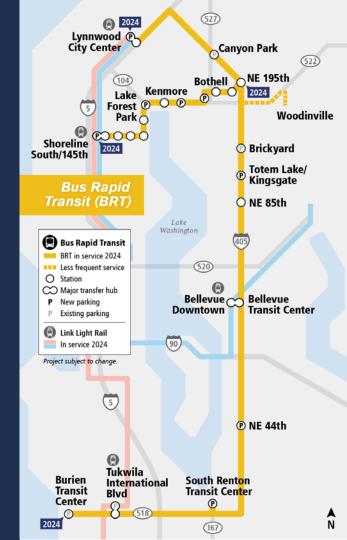

#### Sound Transit's Bus Rapid Transit (BRT) in Bothell

- I-405 BRT
- SR 522 BRT
- Operations and Maintenance Facility