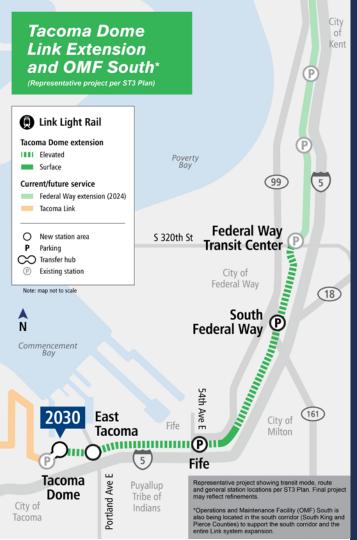

## Tacoma Dome Link Extension

### Federal Way Transit Center to Tacoma Dome

- **Length:** 9.7 miles
- Stations: 4 (2 parking garages)
- Daily Project Riders: 27,000-37,000 (2040)
- Cost: \$1.85 to \$2.03 billion (2014\$)

Operations and Maintenance Facility (OMF): South