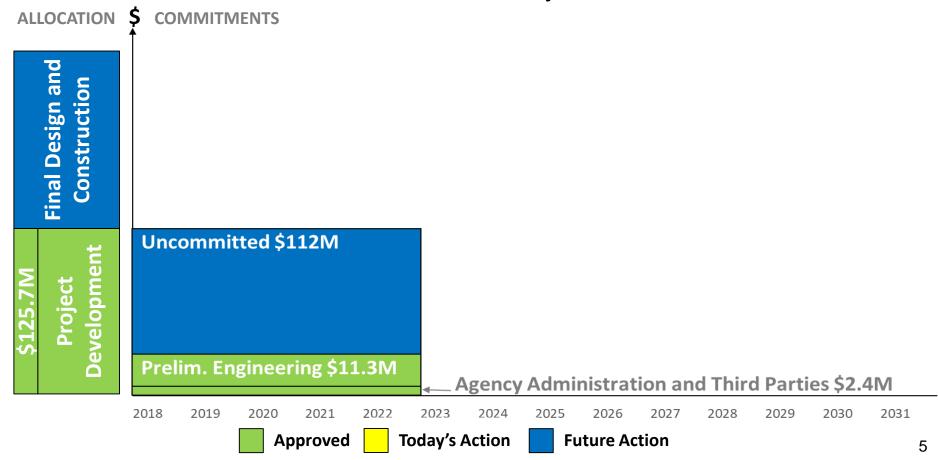

### **TACOMA DOME LINK EXTENSION:** Authorized Project Allocation \$125.7M

### **TACOMA DOME LINK EXTENSION:** Board Approves City of Fife Agreement \$0.05M