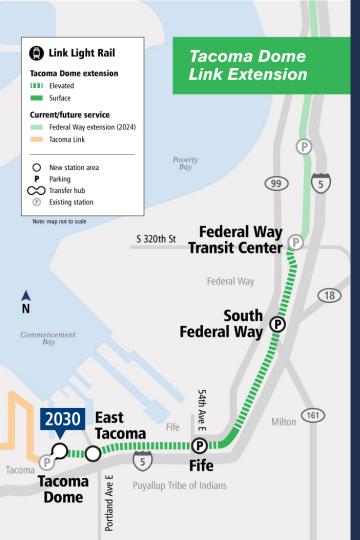

## Tacoma Dome Link Extension: Representative Project

Federal Way Transit Center to Tacoma Dome

- **Length:** 9.7 miles
- Stations: 4 (2 parking garages)