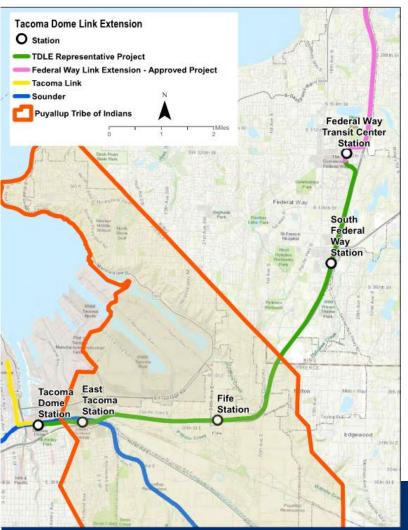

# Federal Way Transit Center to Tacoma Dome

- 9.7 miles
- 4 stations: South Federal Way, Fife, East Tacoma, Tacoma Dome
- 2 parking facilities
- Through Puyallup Tribe of Indians' reservation