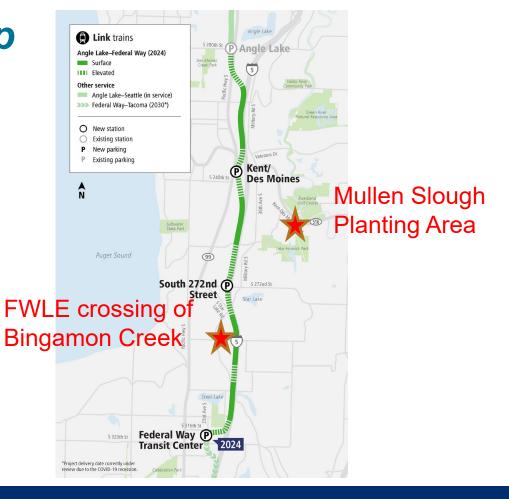

# Mullen Slough Revegetation

Federal Way Link Extension Transit Expansion Project

Innovation and Community Collaboration

Executive Committee 10/7/2021



#### Why we are here

- Introduction
- Project Overview
- Sustainability Cost Allowance and Envision
- City Forest Credits Program
- Key Takeaways



#### Introduction





### Mullen Slough Revegetation

- Proposed by Muckleshoot Indian Tribe as mitigation for FWLE tree impacts.
- Area identified as critical for tree shade to reduce in-stream water temperatures.
- High priority area for King County's
  Green River riparian restoration efforts.



## Vicinity Map



### Planting Areas



- Restore 4 acres of riparian area along the Green River and Mullen Slough.
- Plant approx. 5,000 native trees and shrubs.



### Importance of Riparian Trees

- Cooler in-stream temperatures
- Habitat and food source for salmon
- Climate resiliency
- Filter and store stormwater runoff



#### Supporting Green Infrastructure

 Sustainability Cost Allowance enables implementation of ST3 Plan's green building and infrastructure goals

Envision sustainable infrastructure certification drives higher performance

Contributes to several Envision credits







### Impact Scorecard Metrics

#### **Environment**

- Climate action
- Site prep
- Water quality & quantity
- Bioremediation
- Habitat, food, & wood

#### **Human Health**

- Air quality effects
- Urban heat effects