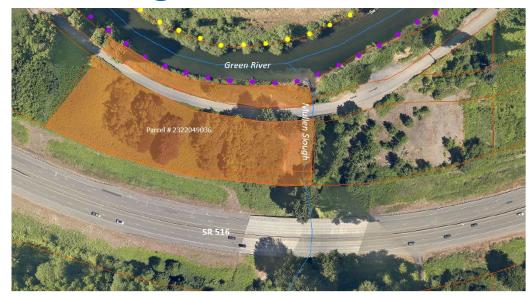

### Planting Areas

- Restore 4 acres of riparian area along the Green River and Mullen Slough.
- Plant approx. 5,000 native trees and shrubs.