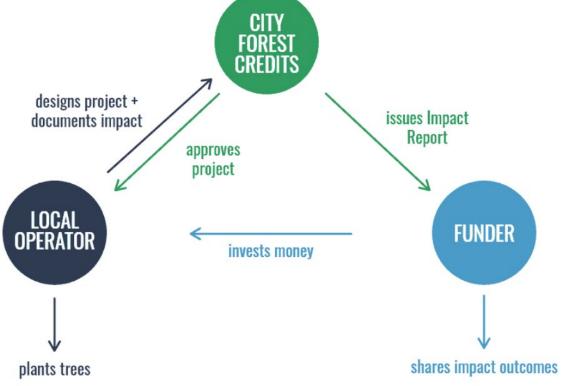

#### Supporting Green Infrastructure

 Sustainability Cost Allowance enables implementation of ST3 Plan's green building and infrastructure goals

Envision sustainable infrastructure certification drives higher performance

Contributes to several Envision credits