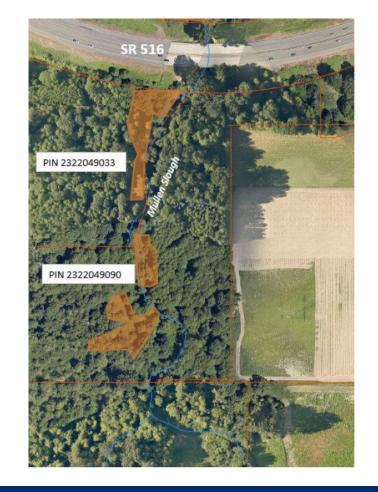

### Mullen Slough Revegetation

- Proposed by Muckleshoot Indian Tribe as mitigation for FWLE tree impacts.
- Area identified as critical for tree shade to reduce in-stream water temperatures.
- High priority area for King County's
  Green River riparian restoration efforts.

## Vicinity Map

### Planting Areas

- Restore 4 acres of riparian area along the Green River and Mullen Slough.
- Plant approx. 5,000 native trees and shrubs.