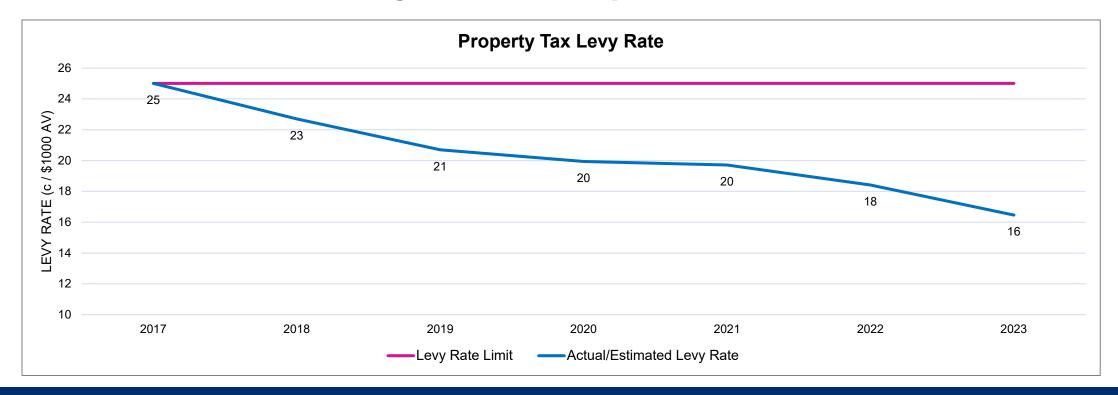

# Levy Rate Reduced to \$0.16 per \$1,000 AV

- Levy rate limit: \$0.25 per \$1000 of assessed value (AV)
- Estimated 2023 levy rate: \$0.16 per \$1000 AV