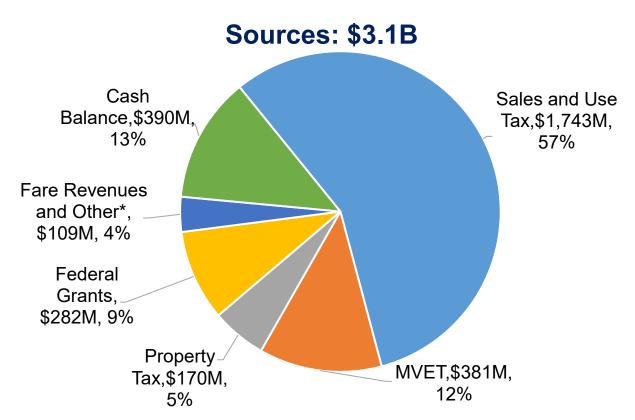

#### Proposed 2023 Budget

Revenues lower than expenditures, shortfall will be covered by existing cash balance.

<sup>\*</sup>Other includes investment income, local & state contributions, rental car tax, and miscellaneous revenues.