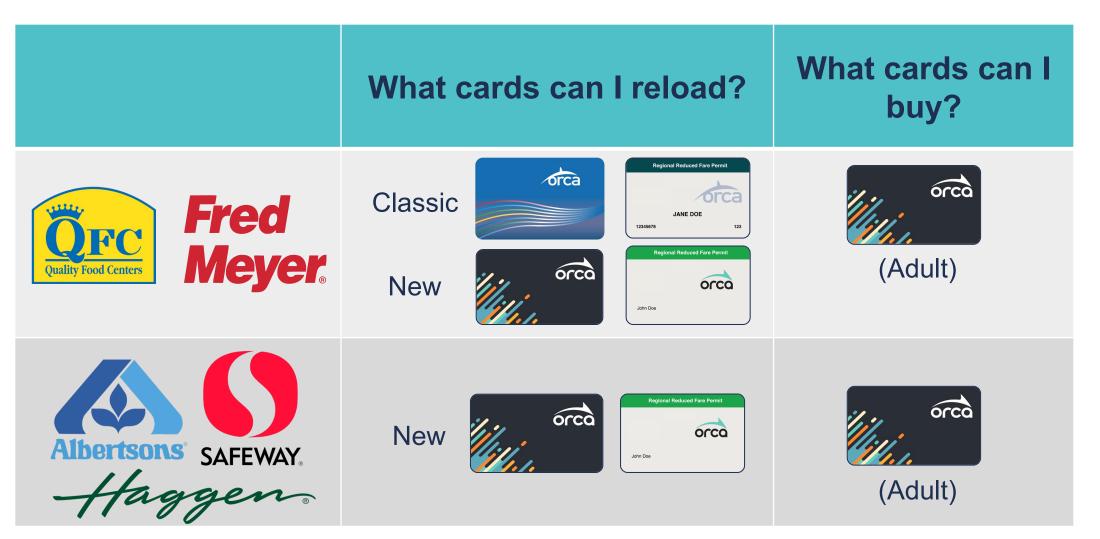

## Retail network update

- Launched on October 5, 2022
- 205 stores online today
- Continued expansion over the coming months
  - King County
  - Kitsap County
  - Pierce County
  - Snohomish County

#### **Retail network update**