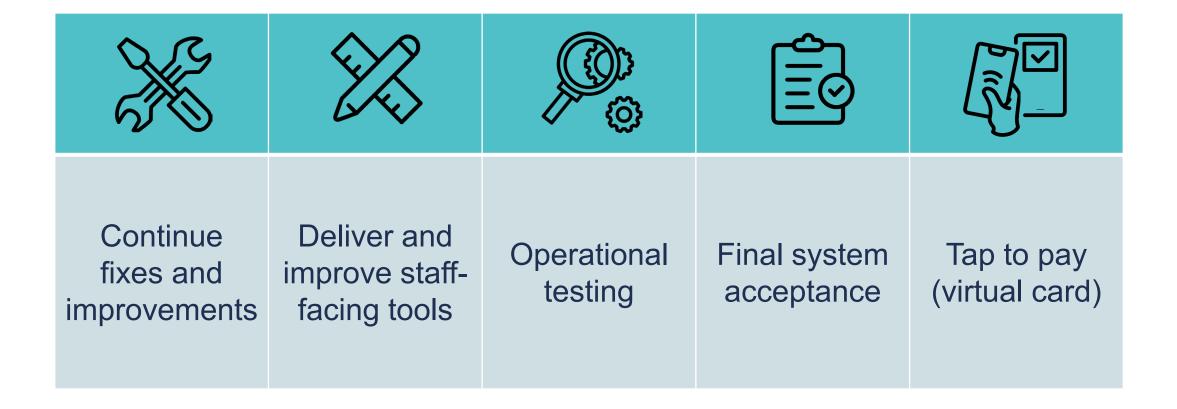

outh fare roll out
- Seamlessly integrating ORCA into ST system expansions



## Retail network update



- Launched on October 5, 2022
- 205 stores online today
- Continued expansion over the coming months
  - King County
  - Kitsap County
  - Pierce County
  - Snohomish County





#### **Retail network update**







## **Customer-facing launch phases**



Legacy 📃 next gen



# Tap to pay



- Part of product roadmap...it's coming!
- Significant customer interest
- Teams are working hard towards delivery
  - Required equipment to fully transition
  - Depending on several large third parties
  - Rapid changes in payment technology
- Rollout will likely start first half of next year
- Want to make sure solution works well and has a long lifespan





#### What's next – current phase







#### What's next – future phases











soundtransit.org
f J O