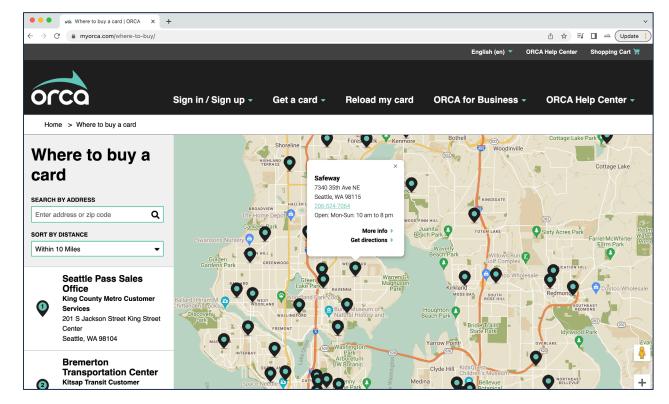

## Retail network update

- Launched on October 5, 2022
- 205 stores online today
- Continued expansion over the coming months
  - King County
  - Kitsap County
  - Pierce County
  - Snohomish County

#### **Retail network update**