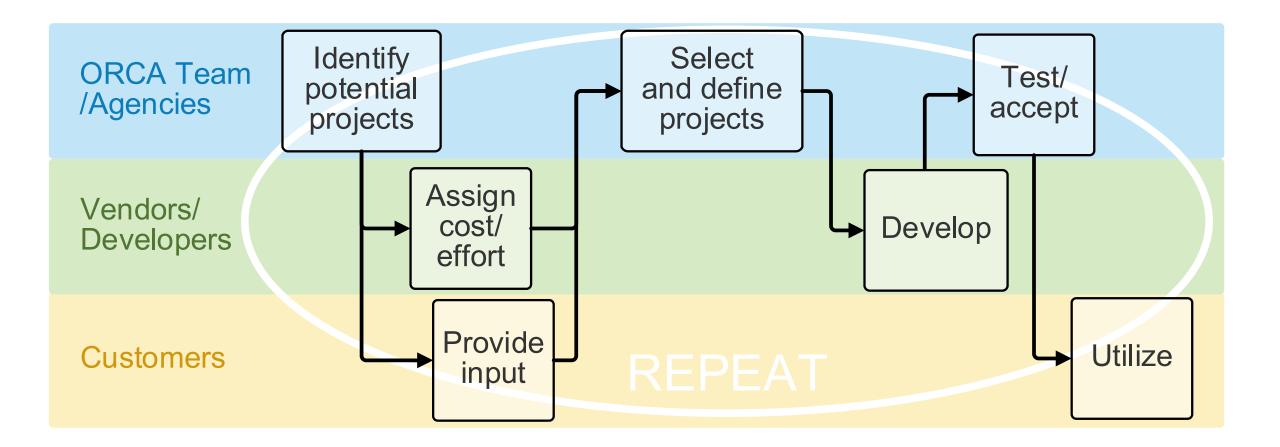

ing ORCA into ST system expansions



## Retail network update



- Launched on October 5, 2022
- 205 stores online today
- Continued expansion over the coming months
  - King County
  - Kitsap County
  - Pierce County
  - Snohomish County





#### **Retail network update**







## **Customer-facing launch phases**



Legacy 📃 next gen



# Tap to pay



- Part of product roadmap...it's coming!
- Significant customer interest
- Teams are working hard towards delivery
  - Required equipment to fully transition
  - Depending on several large third parties
  - Rapid changes in payment technology
- Rollout will likely start first half of next year
- Want to make sure solution works well and has a long lifespan





#### What's next – current phase







#### What's next – future phases











soundtransit.org
f J O