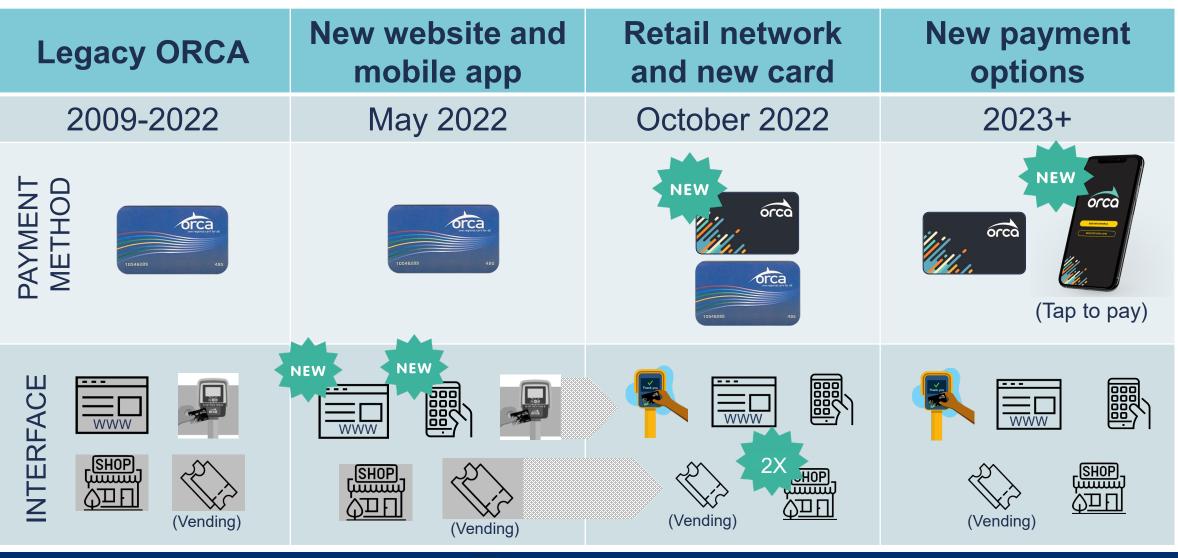

# Tap to pay

- Part of product roadmap...it's coming!
- Significant customer interest
- Teams are working hard towards delivery
  - Required equipment to fully transition
  - Depending on several large third parties
  - Rapid changes in payment technology
- Rollout will likely start first half of next year
- Want to make sure solution works well and has a long lifespan

#### What's next – current phase

#### What's next – future phases

soundtransit.org
f J O