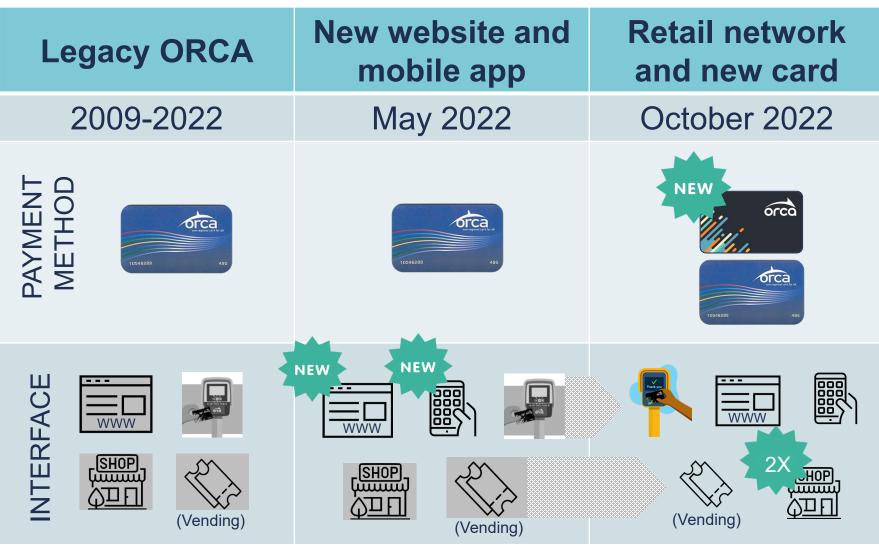

# **Customer-facing launch phases**

Legacy 📃 next gen

# Launch update

- New back office launched May 16, 2022
- Customer website launched
- New mobile app launched
- Over 9,000 devices transitioned
- 5 million customer accounts transitioned
- ~7 million ORCA card taps each month
- Supported free youth fare roll out
- Seamlessly integrating ORCA into ST system expansions

## Retail network update

- Launched on October 5, 2022
- 205 stores online today
- Continued expansion over the coming months
  - King County
  - Kitsap County
  - Pierce County
  - Snohomish County