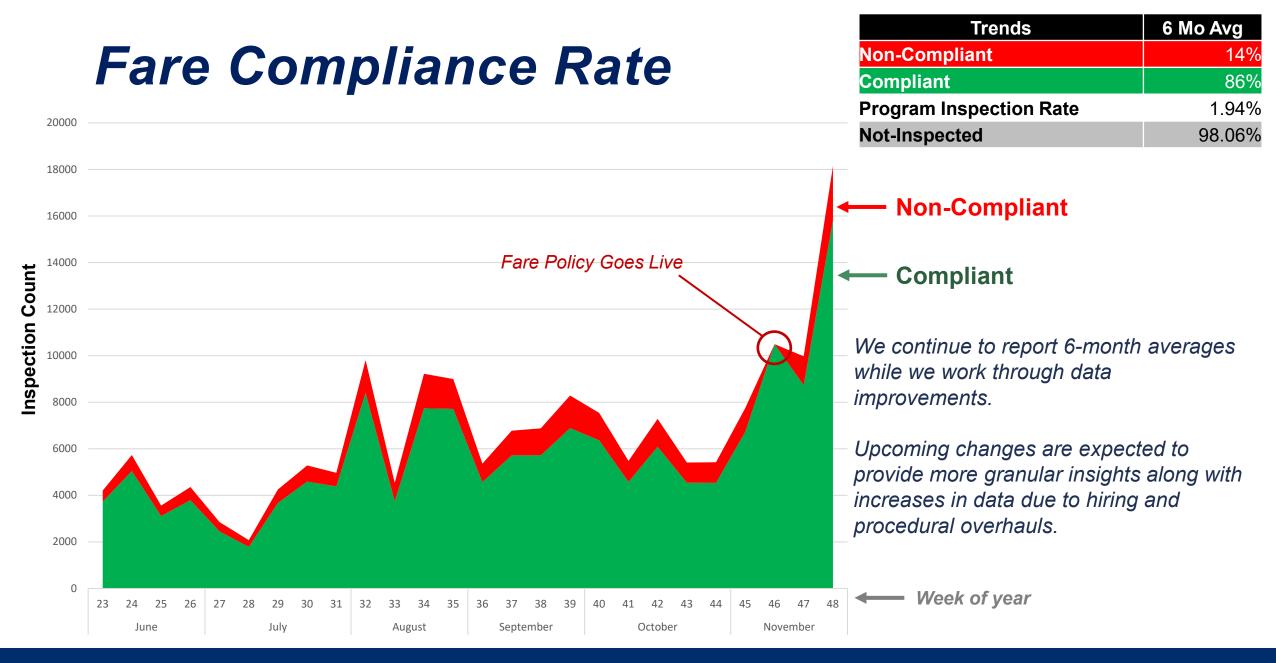

# Fare Engagement Program Update

Rider Experience and Operations Committee 01/18/2024



## Why we are here

Update:
Quarterly report on program performance



#### Analysis:

Annual assessment & preview of new data









#### Quarterly report on program performance





### Sample Size

12-month Inspection rate relative to ridership on Sounder, T-Link, and 1-Line.







#### Annual assessment and preview of new data.

#### Year Over Year Comparison 60000 2022 v 2023 **2023 Compliant** 86% 50000 40000 # Inspections 30000 **2022 Compliant** 87% 20000 2023 Non-Compliant 10000 14% **2022 Non-Compliant** 13% 0 April October January February March May June July August September November December



### **Staffing & Inspections Correlation** 2022 v 2023



Lines represent inspection rates (by month), while bars represent staffing levels.

While improving, the program has experienced consistent attrition in the summer.

# of Inspe

This reduction in staff levels directly corresponds with a decrease in inspection rates.



## **2023 Disruption Impacts**



Di