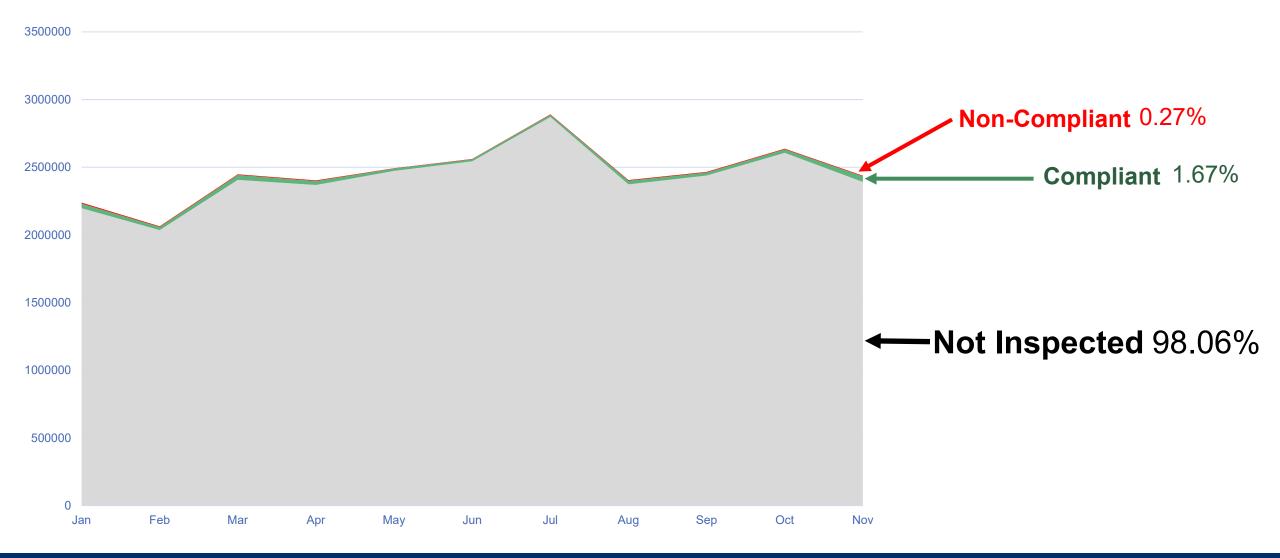

### Sample Size

12-month Inspection rate relative to ridership on Sounder, T-Link, and 1-Line.

## Fare Policy – Preliminary Assessment