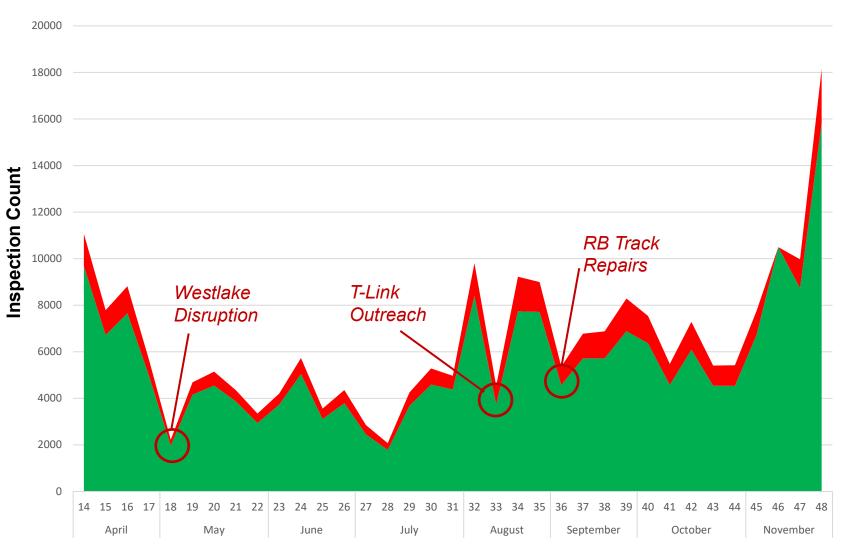

ce





### Sample Size

12-month Inspection rate relative to ridership on Sounder, T-Link, and 1-Line.







#### Annual assessment and preview of new data.

#### Year Over Year Comparison 60000 2022 v 2023 **2023 Compliant** 86% 50000 40000 # Inspections 30000 **2022 Compliant** 87% 20000 2023 Non-Compliant 10000 14% **2022 Non-Compliant** 13% 0 April October January February March May June July August September November December



### **Staffing & Inspections Correlation** 2022 v 2023



Lines represent inspection rates (by month), while bars represent staffing levels.

While improving, the program has experienced consistent attrition in the summer.

# of Inspe

This reduction in staff levels directly corresponds with a decrease in inspection rates.



## **2023 Disruption Impacts**



Disruptions caused notable decreases in staff inspection rates. However, new procedures appear to be mitigating their impact without sacrificing our passenger support.

Westlake Repair – 79% decrease RB Repair – 41% decrease

#### **Surveys**

Westlake – 75% of the 378 respondents gave positive feedback for staff support

Royal Brougham – 76% of the 349 respondents gave positive feedback for staff support



## Fare Policy – Preliminary Assessment





## **Additional Updates**



#### **Staffing Assessment:**

Hiring is ongoing through April for all positions.



#### **Platform Inspections**

Non-Revenue testing scheduled to begin in February



**Fare Resolutions** Data to be presented at next REO



Ambassadors are preparing procedures for East Link



## **Questions?**



soundtrans