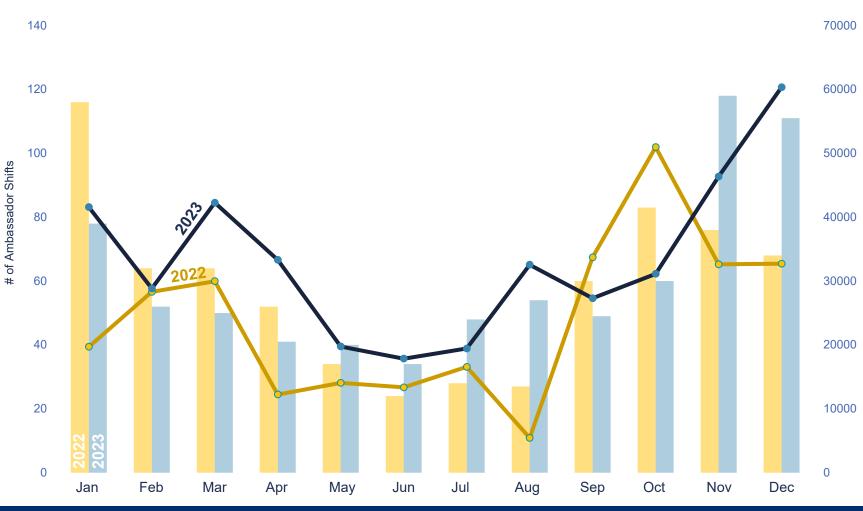

## **2023 Disruption Impacts**

Disruptions caused notable decreases in staff inspection rates. However, new procedures appear to be mitigating their impact without sacrificing our passenger support.

Westlake Repair – 79% decrease RB Repair – 41% decrease

#### **Surveys**

Westlake – 75% of the 378 respondents gave positive feedback for staff support

Royal Brougham – 76% of the 349 respondents gave positive feedback for staff support