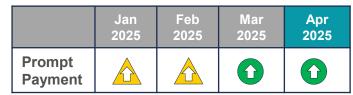

### **Prompt Payment**

Improved the average days paid since March 2025 by 6 days (from 31 to 25 Days)

Target is 100% payment within 30 days of invoice date

Target: RIR and LTIR below 50% national average

| Status Indicator                     |                     |                |                         |  |
|--------------------------------------|---------------------|----------------|-------------------------|--|
|                                      | Favorable<br>Trend  | Level<br>Trend | Unfavorable<br>Trend    |  |
| Meets or Exceeds Target              | $\mathbf{\hat{O}}$  | •              | 0                       |  |
| Not meeting Target<br>Minor Variance |                     |                |                         |  |
| Not meeting Target<br>Major Variance | $\mathbf{\Diamond}$ | $\diamondsuit$ | $\mathbf{\diamondsuit}$ |  |