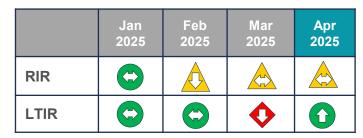

### **Construction Safety**

**Pinehurst Station** Occupational Safety and Health Administration (OSHA) recordable injury Incident occurred in April 2025.

- Recordable Injury Rate (RIR) remained yellow due to Pinehurst incident.
- Lost-Time Injury Rate (LTIR) changed from red to green due to more labor hours this month.

**Pinehurst Station Incident:** An apprentice electrician sustained a laceration to his left index finger while cutting an overhead all-thread rod with a portable band saw. After receiving first aid, he was transported by vehicle to NW Hospital. An X-ray was performed, the wound was stitched, and he was discharged after treatment.

#### **Corrective Actions:**

- Contractor provided "Safe use of Power Tools" refresher training to the electricians.
- Whenever possible, assign a designated person to rectify all thread rods at the cutting station or a worktable to prevent cutting in any awkward position.

Target is 100% payment within 30 days of invoice date

Target: RIR and LTIR below 50% national average

| Status Indicator                     |                     |                |                         |  |
|--------------------------------------|---------------------|----------------|-------------------------|--|
|                                      | Favorable<br>Trend  | Level<br>Trend | Unfavorable<br>Trend    |  |
| Meets or Exceeds Target              | $\mathbf{\hat{O}}$  | •              | 0                       |  |
| Not meeting Target<br>Minor Variance |                     |                |                         |  |
| Not meeting Target<br>Major Variance | $\mathbf{\Diamond}$ | $\diamondsuit$ | $\mathbf{\diamondsuit}$ |  |